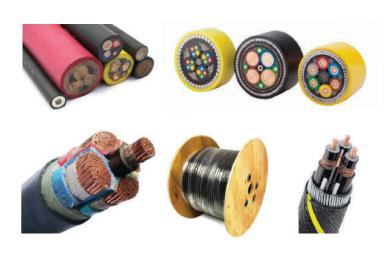

### CABLE MANAGEMENT & SUPPORT SYSTEM

Straight Ladder
Flat Bar Ladder
Perforated
HDG Trays
Stainless Steel Trays
FRP Trays
Fittings
Accessories