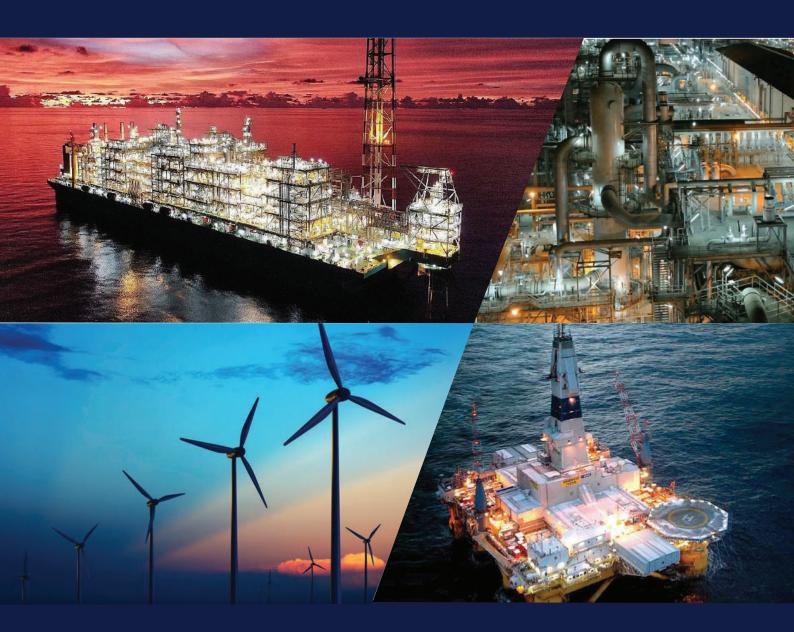

#### **ELECTRICAL CABLES**

NEK 606 Standards Offshore Cables suitable for FPSO, FSO, Jack Up, Semi-Submersible and most offshore platforms.

IEEE 1580 Type P for Drilling Applications.

IEC 60092-350 Standard Marine Cables suitable for AHT, Tankers, Cruise Ships, Tug Boats, OSV, PSV, Commercial Carriers and other Marine Propulsion Vessels.

IEC 60502 & BS EN 50288-7 Standards Power, Control and Instrumentation Cables suitable for Petrochemical Plants and other hazardous conditions.

Subsea/ Submarine Cables for Undersea/ Underwater Power Distribution and Transmission.