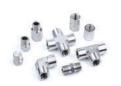

### **VALVES, TUBING & FITTINGS**

Quick Closing Gate Butterfly **Tilting Check** Globe Swing Check **Duo Plate Check** Diaphragm Needle Safety Plug Fire Fighting Storm Actuators Ball Strainers Angle Flanges Float **Tubings** Vacuum **Fittings** 